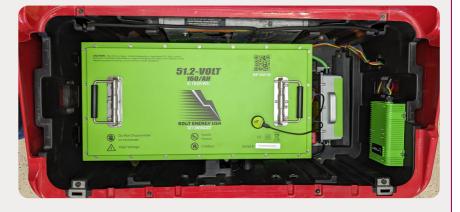

#### 105Ah - 5.4kWh

|           |          |     |                      | a start and a start                                                                                                                                                                                                                                                                                                                                                                                                                                                                                                                                                                                                                                                                                                                                                                                                                                                                                                                                                                                                                                                                                                                                                                                                                                                                                                                                                                                                                                                                                                                                                                                                                                                                                                                                                                                                                                                                                                                                                                                                                                                                                                            |            |
|-----------|----------|-----|----------------------|--------------------------------------------------------------------------------------------------------------------------------------------------------------------------------------------------------------------------------------------------------------------------------------------------------------------------------------------------------------------------------------------------------------------------------------------------------------------------------------------------------------------------------------------------------------------------------------------------------------------------------------------------------------------------------------------------------------------------------------------------------------------------------------------------------------------------------------------------------------------------------------------------------------------------------------------------------------------------------------------------------------------------------------------------------------------------------------------------------------------------------------------------------------------------------------------------------------------------------------------------------------------------------------------------------------------------------------------------------------------------------------------------------------------------------------------------------------------------------------------------------------------------------------------------------------------------------------------------------------------------------------------------------------------------------------------------------------------------------------------------------------------------------------------------------------------------------------------------------------------------------------------------------------------------------------------------------------------------------------------------------------------------------------------------------------------------------------------------------------------------------|------------|
| Batteries | Total Ah | kWh | Estimated Range (mi) | A de la constance de la consta | SL2V IDSAH |
| 1         | 105      | 5.4 | 40 - 45              | 6.2                                                                                                                                                                                                                                                                                                                                                                                                                                                                                                                                                                                                                                                                                                                                                                                                                                                                                                                                                                                                                                                                                                                                                                                                                                                                                                                                                                                                                                                                                                                                                                                                                                                                                                                                                                                                                                                                                                                                                                                                                                                                                                                            |            |
|           |          |     |                      |                                                                                                                                                                                                                                                                                                                                                                                                                                                                                                                                                                                                                                                                                                                                                                                                                                                                                                                                                                                                                                                                                                                                                                                                                                                                                                                                                                                                                                                                                                                                                                                                                                                                                                                                                                                                                                                                                                                                                                                                                                                                                                                                |            |