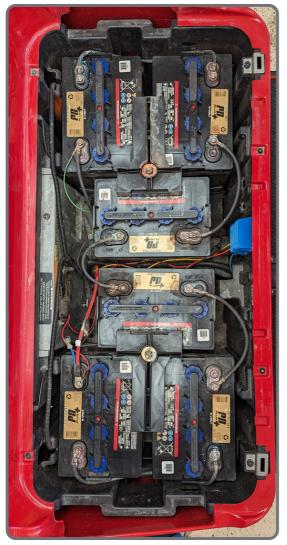

<u>Lead-acid</u> batteries have long been the common form of energy storage used by golf carts. The inconveniences that come with them are apparent:

- Routine watering
- Low maximum range
- Slow charging
- Heavy
- 1-3 year lifespan
- Dangerous acid, harmful outgassing

### Before

Questions: (352) 640-1225

<u>LiFePO4</u> solves every single problem that is associated with lead-acid battery ownership, and adds modern technological conveniences:

- Zero maintenance
- High maximum range
- Fast charging
- Up to 75% lighter
- 10 year lifespan
- Safest battery technology
- Smartphone Capable