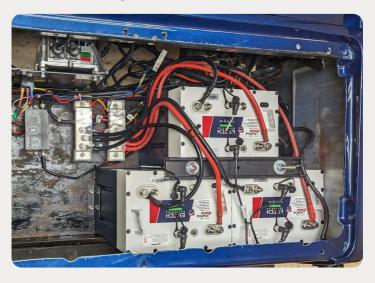

# **Solution Options**

Scalable solutions involve multiple batteries, and allow you to scale up your desired driving range. This options provides the flexibility to upgrade your maximum driving range at any point in the future as well. Each battery is connected in parallel via a bus bar, and has a 30 Ah capacity rating at 51.2-volts

Monolithic solutions come in varying single-unit, high capacity sizes, and contain robust monitoring and next generation smartphone application support. With integrated robust Bluetooth monitoring, users can conveniently access real-time battery status and critical information from their smart devices. These come in a variety of sizes, voltages (36v to 72v), and capacities (105Ah to 160Ah).