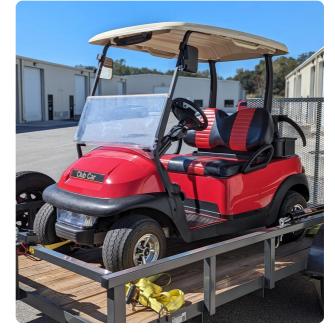

### Club Car Precedent

Bolt Energy 105Ah 40 - 45 miles 10 Year Warranty

Questions: (352) 640-1225