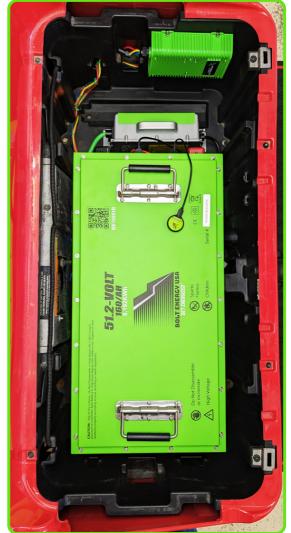

### Before

Questions: (352) 640-1225

<u>LiFePO4</u> solves every single problem that is associated with lead-acid battery ownership, and adds modern technological conveniences:

- Zero maintenance
- High maximum range
- Fast charging
- Up to 75% lighter
- 10 year lifespan
- Safest battery technology
- Smartphone Capable

Monolithic solutions come in varying single-unit, high capacity sizes, and contain robust monitoring and next generation smartphone application support. With integrated robust Bluetooth monitoring, users can conveniently access real-time battery status and critical information from their smart devices. These come in a variety of sizes, voltages (36v to 72v), and capacities (105Ah to 160Ah).